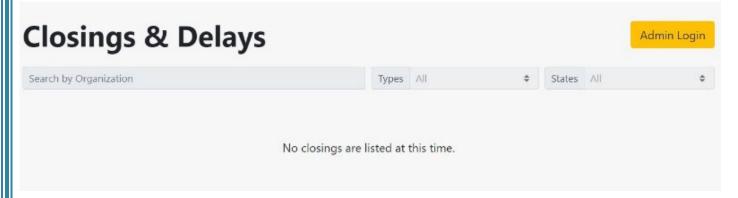

#### First Alert Weather

After clicking on that arrow, another menu will drop down – then click on **WORDS** "Closings and Delays" – looks like this:

#### Closings & Delays

When you click on "Closings and Delays" the following will appear. Look for Countryside Trinity Church and if we are closed, we will be listed there with information about the closing. It will look like this: